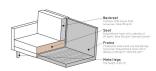

The legs are made of black metal. The seat height is  $45~\rm cm$ , the seat width is  $274~\rm cm$  ( $120~\rm cm$  from the lung chair part), the seat depth is  $60~\rm cm$  ( $125~\rm cm$  from the lung chair part) and the height of the armrests is  $67~\rm cm$ .