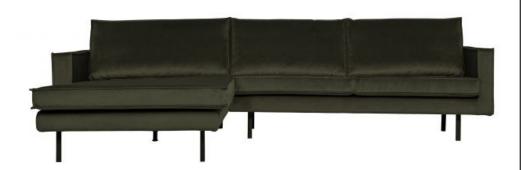

## RODEO CHAISE LONGUE LEFT VELVET DARK GREEN HUNTER

| Productcode       | 800905-156    |
|-------------------|---------------|
| EAN               | 8714713104741 |
| Dimensions        | 85x300x86/155 |
| Material          | 100% pes      |
| Color finish      | dark green    |
| Packages          | 2             |
| Country of origin | PL            |
| Intrastat Code    | 94014000      |

## Additional description

The Rodeo range of seating by the BePureHome brand is modern, tough and contemporary. This chaise longue sofa on the left is generous, offers plenty of sitting space and has a soft velvet fabric. Because of the slim frame and loose cushions, the sofa subtly shows in the living room.

The legs are made of black metal. The seat height is  $45~\rm cm$ , the seat width is  $274~\rm cm$  ( $120~\rm cm$  from the lung chair part), the seat depth is  $60~\rm cm$  ( $125~\rm cm$  from the lung chair part) and the height of the armrests is  $67~\rm cm$ .