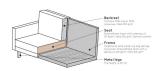

## Additional description

The Rodeo range of seating by the BePureHome brand is modern, tough and contemporary. This chaise longue sofa on the right is generous, offers plenty of sitting space and has a soft velvet fabric. Because of the slim frame and loose cushions, the sofa subtly shows in the living room.

The legs are made of black metal. The seat height is  $45~\rm cm$ , the seat width is  $274~\rm cm$  ( $120~\rm cm$  from the lung chair part), the seat depth is  $60~\rm cm$  ( $125~\rm cm$  from the lung chair part) and the height of the armrests is  $67~\rm cm$ .