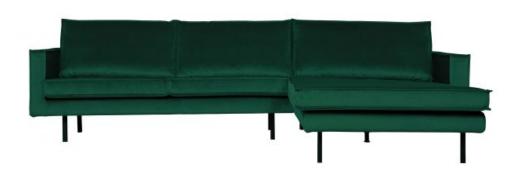

## RODEO CHAISE LONGUE RIGHT VELVET GREEN FOREST

| Productcode       | 800902-162    |
|-------------------|---------------|
| EAN               | 8714713104857 |
| Dimensions        | 85x300x86/155 |
| Material          | 100% pes      |
| Color finish      | green         |
| Packages          | 2             |
| Country of origin | PL            |
| Intrastat Code    | 94014000      |

## Additional description

The Rodeo range of seating by the BePureHome brand is modern, tough and contemporary. This chaise longue sofa on the right is generous, offers plenty of sitting space and has a soft velvet fabric. Because of the slim frame and loose cushions, the sofa subtly shows in the living room.

The legs are made of black metal. The seat height is  $45~\rm cm$ , the seat width is  $274~\rm cm$  ( $120~\rm cm$  from the lung chair part), the seat depth is  $60~\rm cm$  ( $125~\rm cm$  from the lung chair part) and the height of the armrests is  $67~\rm cm$ .