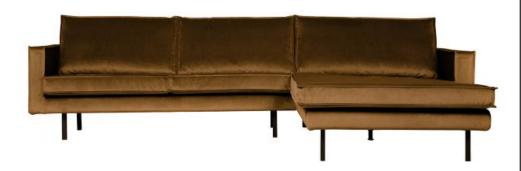

## RODEO CHAISE LONGUE RIGHT VELVET HONEY YELLOW

| Productcode       | 800902-14     |
|-------------------|---------------|
| EAN               | 8714713104918 |
| Dimensions        | 85x300x86/155 |
| Material          | 100% pes      |
| Color finish      | honey yellow  |
| Packages          | 2             |
| Country of origin | PL            |
| Intrastat Code    | 94014000      |

## Additional description

The Rodeo range of seating by the BePureHome brand is modern, tough and contemporary. This chaise longue sofa on the right is generous, offers plenty of sitting space and has a soft velvet fabric. Because of the slim frame and loose cushions, the sofa subtly shows in the living room.

The legs are made of black metal. The seat height is 45 cm, the seat width is 274 cm (120 cm from the lung chair part), the seat depth is 60 cm (125 cm from the lung chair part) and the height of the armrests is 67 cm.