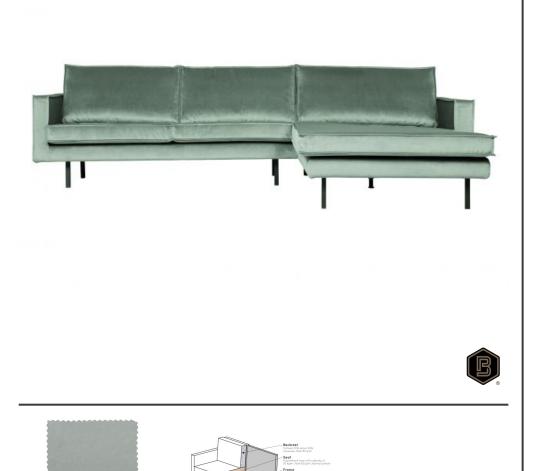

## **RODEO CHAISE LONGUE RIGHT VELVET MINT**

| Productcode       | 800902-144    |
|-------------------|---------------|
| EAN               | 8714713105038 |
| Dimensions        | 85x300x86/155 |
| Material          | 100% pes      |
| Color finish      | mint          |
| Packages          | 2             |
| Country of origin | PL            |
| Intrastat Code    | 94014000      |

## Additional description

The Rodeo range of seating by the BePureHome brand is modern, tough and contemporary. This chaise longue sofa on the right is generous, offers plenty of sitting space and has a soft velvet fabric. Because of the slim frame and loose cushions, the sofa subtly shows in the living room.

The legs are made of black metal. The seat height is 45 cm, the seat width is 274 cm (120 cm from the lung chair part), the seat depth is 60 cm (125 cm from the lung chair part) and the height of the armrests is 67 cm.

The velvet fabric with a velvet look feels soft, is of a heavy quality and suitable for intensive use. The fabric has not been recommend impregnating t

+31 88 96 66 300 info@deeekhoorn.com www.deeekhoorn.com