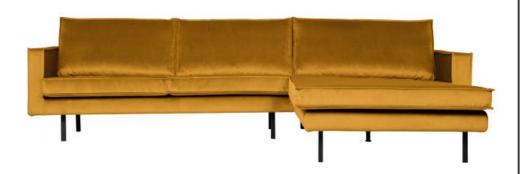

## RODEO CHAISE LONGUE RIGHT VELVET OCHRE

| Productcode       | 800902-132    |
|-------------------|---------------|
| EAN               | 8714713105090 |
| Dimensions        | 85x300x86/155 |
| Material          | 100% pes      |
| Color finish      | ochre         |
| Packages          | 2             |
| Country of origin | PL            |
| Intrastat Code    | 94014000      |

## Additional description

The Rodeo range of seating by the BePureHome brand is modern, tough and contemporary. This chaise longue sofa on the right is generous, offers plenty of sitting space and has a soft velvet fabric. Because of the slim frame and loose cushions, the sofa subtly shows in the living room.

The legs are made of black metal. The seat height is  $45~\rm cm$ , the seat width is  $274~\rm cm$  ( $120~\rm cm$  from the lung chair part), the seat depth is  $60~\rm cm$  ( $125~\rm cm$  from the lung chair part) and the height of the armrests is  $67~\rm cm$ .