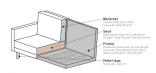

## Additional description

The Rodeo range of seating by the BePureHome brand is modern, tough and contemporary. This chaise longue sofa on the right is generous, offers plenty of sitting space and has a soft velvet fabric. Because of the slim frame and loose cushions, the sofa subtly shows in the living room.

The legs are made of black metal. The seat height is  $45~\rm cm$ , the seat width is  $274~\rm cm$  ( $120~\rm cm$  from the lung chair part), the seat depth is  $60~\rm cm$  ( $125~\rm cm$  from the lung chair part) and the height of the armrests is  $67~\rm cm$ .