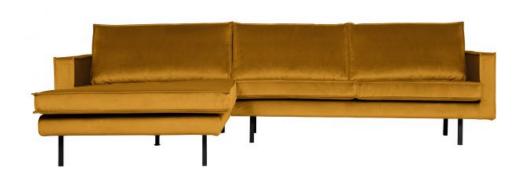

## RODEO CHAISE LONGUE LEFT VELVET OCHRE

| Productcode       | 800905-132    |
|-------------------|---------------|
| EAN               | 8714713105106 |
| Dimensions        | 85x300x86/155 |
| Material          | 100% pes      |
| Color finish      | ochre         |
| Packages          | 2             |
| Country of origin | PL            |
| Intrastat Code    | 94014000      |

## Additional description

The Rodeo range of seating by the BePureHome brand is modern, tough and contemporary. This chaise longue sofa on the left is generous, offers plenty of sitting space and has a soft velvet fabric. Because of the slim frame and loose cushions, the sofa subtly shows in the living room.

The legs are made of black metal. The seat height is 45 cm, the seat width is 274 cm (120 cm from the lung chair part), the seat depth is 60 cm (125 cm from the lung chair part) and the height of the armrests is 67 cm.