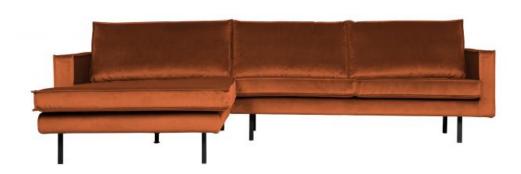

## RODEO CHAISE LONGUE LEFT VELVET RUST

| Productcode       | 800905-126    |
|-------------------|---------------|
| EAN               | 8714713105342 |
| Dimensions        | 85x300x86/155 |
| Material          | 100% pes      |
| Color finish      | rust          |
| Packages          | 2             |
| Country of origin | PL            |
| Intrastat Code    | 94014000      |

## Additional description

The Rodeo range of seating by the BePureHome brand is modern, tough and contemporary. This chaise longue sofa on the left is generous, offers plenty of sitting space and has a soft velvet fabric. Because of the slim frame and loose cushions, the sofa subtly shows in the living room.

The legs are made of black metal. The seat height is  $45~\rm cm$ , the seat width is  $274~\rm cm$  ( $120~\rm cm$  from the lung chair part), the seat depth is  $60~\rm cm$  ( $125~\rm cm$  from the lung chair part) and the height of the armrests is  $67~\rm cm$ .