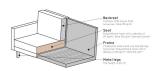

The legs are made of black metal. The seat height is 45 cm, the seat width is 274 cm (120 cm from the lung chair part), the seat depth is 60 cm (125 cm from the lung chair part) and the height of the armrests is 67 cm.