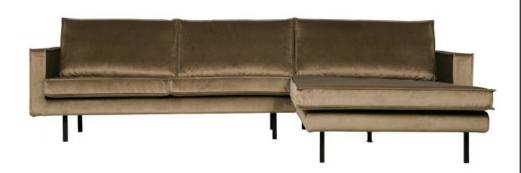

## RODEO CHAISE LONGUE RIGHT VELVET TAUPE

| Productcode       | 800902-12     |
|-------------------|---------------|
| EAN               | 8714713105397 |
| Dimensions        | 85x300x86/155 |
| Material          | 100% pes      |
| Color finish      | taupe         |
| Packages          | 2             |
| Country of origin | PL            |
| Intrastat Code    | 94014000      |

## Additional description

The Rodeo range of seating by the BePureHome brand is modern, tough and contemporary. This chaise longue sofa on the right is generous, offers plenty of sitting space and has a soft velvet fabric. Because of the slim frame and loose cushions, the sofa subtly shows in the living room.

The legs are made of black metal. The seat height is 45 cm, the seat width is 274 cm (120 cm from the lung chair part), the seat depth is 60 cm (125 cm from the lung chair part) and the height of the armrests is 67 cm.

The velvet fabric with a velvet look feels soft, is of a heavy quality and suitable for intensive use. The fabric has not been recommend impregnating t

+31 88 96 66 300 info@deeekhoorn.com www.deeekhoorn.com