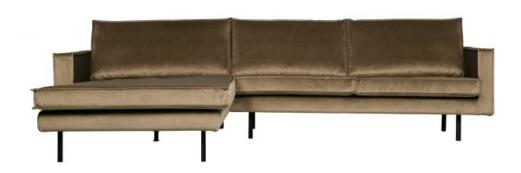

## RODEO CHAISE LONGUE LEFT VELVET TAUPE

| Productcode       | 800905-12     |
|-------------------|---------------|
| EAN               | 8714713105403 |
| Dimensions        | 85x300x86/155 |
| Material          | 100% pes      |
| Color finish      | taupe         |
| Packages          | 2             |
| Country of origin | PL            |
| Intrastat Code    | 94014000      |

## Additional description

The Rodeo range of seating by the BePureHome brand is modern, tough and contemporary. This chaise longue sofa on the left is generous, offers plenty of sitting space and has a soft velvet fabric. Because of the slim frame and loose cushions, the sofa subtly shows in the living room.

The legs are made of black metal. The seat height is 45 cm, the seat width is 274 cm (120 cm from the lung chair part), the seat depth is 60 cm (125 cm from the lung chair part) and the height of the armrests is 67 cm.