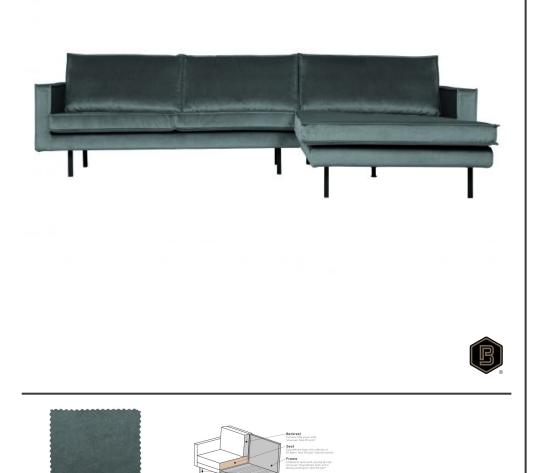

## **RODEO CHAISE LONGUE RIGHT VELVET TEAL**

| Productcode       | 800902-198    |
|-------------------|---------------|
| EAN               | 8714713105458 |
| Dimensions        | 85x300x86/155 |
| Material          | 100% pes      |
| Color finish      | teal          |
| Packages          | 2             |
| Country of origin | PL            |
| Intrastat Code    | 94014000      |

## Additional description

The Rodeo range of seating by the BePureHome brand is modern, tough and contemporary. This chaise longue sofa on the right is generous, offers plenty of sitting space and has a soft velvet fabric. Because of the slim frame and loose cushions, the sofa subtly shows in the living room.

The legs are made of black metal. The seat height is 45 cm, the seat width is 274 cm (120 cm from the lung chair part), the seat depth is 60 cm (125 cm from the lung chair part) and the height of the armrests is 67 cm.