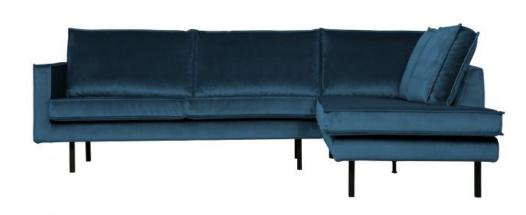

## Additional description

The Rodeo series by BePureHome is modern, tough and contemporary. This corner sofa on the right is spacious, offers plenty of seating space and has a soft velvet fabric. Thanks to its slim frame and loose cushions, the sofa subtly shows in the living room. The legs are made of black metal.

This is the corner sofa on the right, when you stand in front of the sofa, the corner is on the right. The height of the bench is 85 cm, the length on the left is 266 cm, the length of the bench on the right is 213 cm and the depth is 88 cm. The width of the 2-seater part is 180 cm, the width of the corner part is 86 cm.

The seat height is 45 cm, the seat depth is 60 cm and the height of the armrests is 68 cm.

The velvet fabric with a vel-

+31 88 96 66 300 info@deeekhoorn.com www.deeekhoorn.com