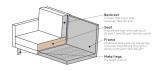

This is the corner sofa on the left, when you stand in front of the sofa, the corner is on the left. The height of the bench is 85 cm, the length on the left is 213 cm, the length of the bench on the right is 266 cm and the depth is 88 cm. The width of the 2-seater part is 180 cm, the width of the corner part is 86 cm.

The seat height is 45 cm, the seat depth is 60 cm and the height of the armrests is 68 cm.

The velvet fabric with a vel-

+31 88 96 66 300 info@deeekhoorn.com www.deeekhoorn.com