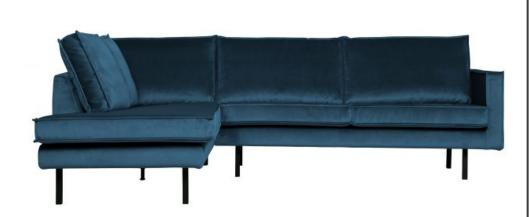

## Additional description

The Rodeo series by BePureHome is modern, tough and contemporary. This corner sofa on the left is spacious, offers plenty of seating space and has a soft velvet fabric. Thanks to its slim frame and loose cushions, the sofa subtly shows in the living room. The legs are made of black metal.

This is the corner sofa on the left, when you stand in front of the sofa, the corner is on the left. The height of the bench is 85 cm, the length on the left is 213 cm, the length of the bench on the right is 266 cm and the depth is 88 cm. The width of the 2-seater part is 180 cm, the width of the corner part is 86 cm.

The seat height is 45 cm, the seat depth is 60 cm and the height of the armrests is 68 cm.

The velvet fabric with a vel-

+31 88 96 66 300 info@deeekhoorn.com www.deeekhoorn.com