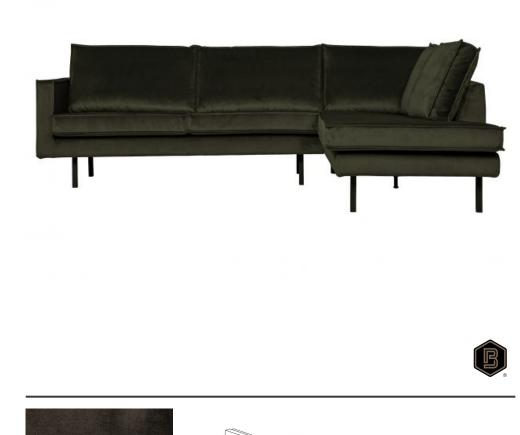

## **RODEO CORNER SOFA RIGHT VELVET DARK GREEN HUNTER**

| Productcode       | 800971-156    |
|-------------------|---------------|
| EAN               | 8714713105809 |
| Dimensions        | 85x266x86/213 |
| Material          | 100% pes      |
| Color finish      | dark green    |
| Packages          | 2             |
| Country of origin | PL            |
| Intrastat Code    | 94014000      |

## Additional description

The Rodeo series by BePureHome is modern, tough and contemporary. This corner sofa on the right is spacious, offers plenty of seating space and has a soft velvet fabric. Thanks to its slim frame and loose cushions, the sofa subtly shows in the living room. The legs are made of black metal.

This is the corner sofa on the right, when you stand in front of the sofa, the corner is on the right. The height of the bench is 85 cm, the length on the left is 266 cm, the length of the bench on the right is 213 cm and the depth is 88 cm. The width of the 2-seater part is 180 cm, the width of the corner part is 86 cm.

The seat height is 45 cm, the seat depth is 60 cm and the height of the armrests is 68 cm.

The velvet fabric with a velv

+31 88 96 66 300 info@deeekhoorn.com

www.deeekhoorn.com

www.deeekhoorn.com | 24-09-2021 | CustomerNo 106539