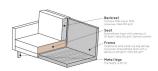

## Additional description

The Rodeo series by BePureHome is modern, tough and contemporary. This corner sofa on the right is spacious, offers plenty of seating space and has a soft velvet fabric. Thanks to its slim frame and loose cushions, the sofa subtly shows in the living room. The legs are made of black metal.

This is the corner sofa on the right, when you stand in front of the sofa, the corner is on the right. The height of the bench is 85 cm, the length on the left is 266 cm, the length of the bench on the right is 213 cm and the depth is 88 cm. The width of the 2-seater part is 180 cm, the width of the corner part is 86 cm.

The seat height is 45 cm, the seat depth is 60 cm and the height of the armrests is 68 cm.

The velvet fabric with a vel-

+31 88 96 66 300 info@deeekhoorn.com www.deeekhoorn.com