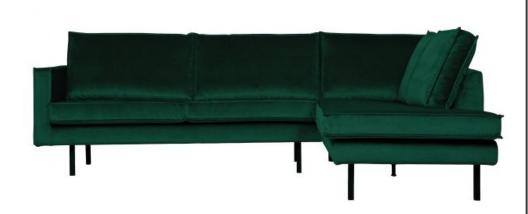

## RODEO CORNER SOFA RIGHT VELVET GREEN FOREST

| Productcode       | 800971-162    |
|-------------------|---------------|
| EAN               | 8714713105922 |
| Dimensions        | 85x266x86/213 |
| Material          | 100% pes      |
| Color finish      | green         |
| Packages          | 2             |
| Country of origin | PL            |
| Intrastat Code    | 94014000      |

## Additional description

The Rodeo series by BePureHome is modern, tough and contemporary. This corner sofa on the right is spacious, offers plenty of seating space and has a soft velvet fabric. Thanks to its slim frame and loose cushions, the sofa subtly shows in the living room. The legs are made of black metal.

This is the corner sofa on the right, when you stand in front of the sofa, the corner is on the right. The height of the bench is 85 cm, the length on the left is 266 cm, the length of the bench on the right is 213 cm and the depth is 88 cm. The width of the 2-seater part is 180 cm, the width of the corner part is 86 cm.

The seat height is 45 cm, the seat depth is 60 cm and the height of the armrests is 68 cm.

The velvet fabric with a vel-

+31 88 96 66 300 info@deeekhoorn.com www.deeekhoorn.com