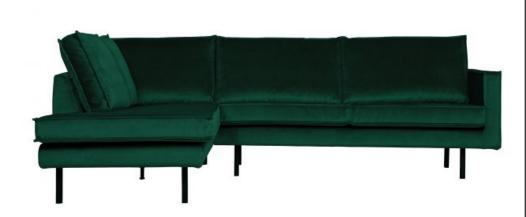

## RODEO CORNER SOFA LEFT VELVET GREEN FOREST

| Productcode       | 800972-162    |
|-------------------|---------------|
| EAN               | 8714713105939 |
| Dimensions        | 85x266x86/213 |
| Material          | 100% pes      |
| Color finish      | green         |
| Packages          | 2             |
| Country of origin | PL            |
| Intrastat Code    | 94014000      |

## Additional description

The Rodeo series by BePureHome is modern, tough and contemporary. This corner sofa on the left is spacious, offers plenty of seating space and has a soft velvet fabric. Thanks to its slim frame and loose cushions, the sofa subtly shows in the living room. The legs are made of black metal.

This is the corner sofa on the left, when you stand in front of the sofa, the corner is on the left. The height of the bench is 85 cm, the length on the left is 213 cm, the length of the bench on the right is 266 cm and the depth is 88 cm. The width of the 2-seater part is 180 cm, the width of the corner part is 86 cm.

The seat height is 45 cm, the seat depth is 60 cm and the height of the armrests is 68 cm.

The velvet fabric with a vel-

+31 88 96 66 300 info@deeekhoorn.com www.deeekhoorn.com