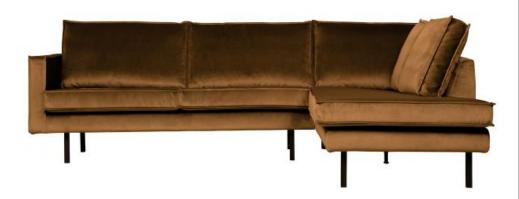

## RODEO CORNER SOFA RIGHT VELVET HONEY YELLOW

| Productcode       | 800971-14     |
|-------------------|---------------|
| EAN               | 8714713105984 |
| Dimensions        | 85x266x86/213 |
| Material          | 100% pes      |
| Color finish      | honey yellow  |
| Packages          | 2             |
| Country of origin | PL            |
| Intrastat Code    | 94014000      |

## Additional description

The Rodeo series by BePureHome is modern, tough and contemporary. This corner sofa on the right is spacious, offers plenty of seating space and has a soft velvet fabric. Thanks to its slim frame and loose cushions, the sofa subtly shows in the living room. The legs are made of black metal.

This is the corner sofa on the right, when you stand in front of the sofa, the corner is on the right. The height of the bench is 85 cm, the length on the left is 266 cm, the length of the bench on the right is 213 cm and the depth is 88 cm. The width of the 2-seater part is 180 cm, the width of the corner part is 86 cm.

The seat height is 45 cm, the seat depth is 60 cm and the height of the armrests is 68 cm.

The velvet fabric with a vel-

+31 88 96 66 300 info@deeekhoorn.com www.deeekhoorn.com