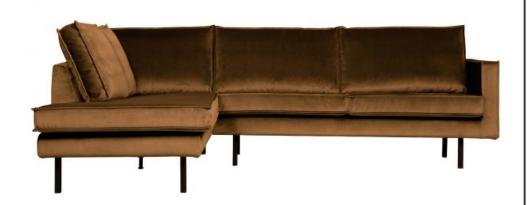

## RODEO CORNER SOFA LEFT VELVET HONEY YELLOW

| Productcode       | 800972-14     |
|-------------------|---------------|
| EAN               | 8714713105991 |
| Dimensions        | 85x266x86/213 |
| Material          | 100% pes      |
| Color finish      | honey yellow  |
| Packages          | 2             |
| Country of origin | PL            |
| Intrastat Code    | 94014000      |

## Additional description

The Rodeo series by BePureHome is modern, tough and contemporary. This corner sofa on the left is spacious, offers plenty of seating space and has a soft velvet fabric. Thanks to its slim frame and loose cushions, the sofa subtly shows in the living room. The legs are made of black metal.

This is the corner sofa on the left, when you stand in front of the sofa, the corner is on the left. The height of the bench is 85 cm, the length on the left is 213 cm, the length of the bench on the right is 266 cm and the depth is 88 cm. The width of the 2-seater part is 180 cm, the width of the corner part is 86 cm.

The seat height is 45 cm, the seat depth is 60 cm and the height of the armrests is 68 cm.

The velvet fabric with a vel-

+31 88 96 66 300 info@deeekhoorn.com www.deeekhoorn.com