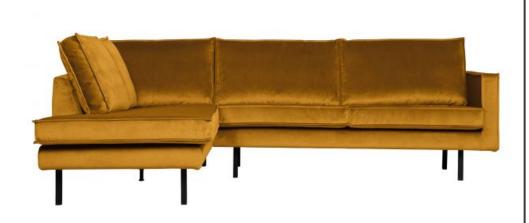

## RODEO CORNER SOFA LEFT VELVET OCHRE

| Productcode       | 800972-132    |
|-------------------|---------------|
| EAN               | 8714713106172 |
| Dimensions        | 85x266x86/213 |
| Material          | 100% pes      |
| Color finish      | ochre         |
| Packages          | 2             |
| Country of origin | PL            |
| Intrastat Code    | 94014000      |

## Additional description

The Rodeo series by BePureHome is modern, tough and contemporary. This corner sofa on the left is spacious, offers plenty of seating space and has a soft velvet fabric. Thanks to its slim frame and loose cushions, the sofa subtly shows in the living room. The legs are made of black metal.

This is the corner sofa on the left, when you stand in front of the sofa, the corner is on the left. The height of the bench is 85 cm, the length on the left is 213 cm, the length of the bench on the right is 266 cm and the depth is 88 cm. The width of the 2-seater part is 180 cm, the width of the corner part is 86 cm.

The seat height is 45 cm, the seat depth is 60 cm and the height of the armrests is 68 cm.

The velvet fabric with a vel-

+31 88 96 66 300 info@deeekhoorn.com www.deeekhoorn.com