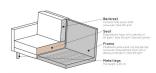

This is the corner sofa on the left, when you stand in front of the sofa, the corner is on the left. The height of the bench is 85 cm, the length on the left is 213 cm, the length of the bench on the right is 266 cm and the depth is 88 cm. The width of the 2-seater part is 180 cm, the width of the corner part is 86 cm.

The seat height is 45 cm, the seat depth is 60 cm and the height of the armrests is 68 cm.

The velvet fabric with a vel-

+31 88 96 66 300 info@deeekhoorn.com www.deeekhoorn.com