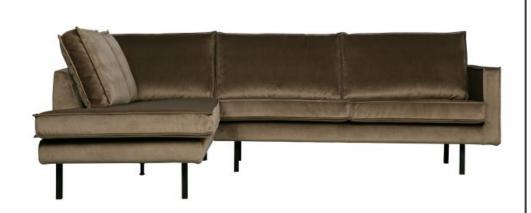

## RODEO CORNER SOFA LEFT VELVET TAUPE

| Productcode       | 800972-12     |
|-------------------|---------------|
| EAN               | 8714713106479 |
| Dimensions        | 85x266x86/213 |
| Material          | 100% pes      |
| Color finish      | taupe         |
| Packages          | 2             |
| Country of origin | PL            |
| Intrastat Code    | 94014000      |

## Additional description

The Rodeo series by BePureHome is modern, tough and contemporary. This corner sofa on the left is spacious, offers plenty of seating space and has a soft velvet fabric. Thanks to its slim frame and loose cushions, the sofa subtly shows in the living room. The legs are made of black metal.

This is the corner sofa on the left, when you stand in front of the sofa, the corner is on the left. The height of the bench is 85 cm, the length on the left is 213 cm, the length of the bench on the right is 266 cm and the depth is 88 cm. The width of the 2-seater part is 180 cm, the width of the corner part is 86 cm.

The seat height is 45 cm, the seat depth is 60 cm and the height of the armrests is 68 cm.

The velvet fabric with a vel-

+31 88 96 66 300 info@deeekhoorn.com www.deeekhoorn.com