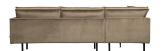

This is the corner sofa on the left, when you stand in front of the sofa, the corner is on the left. The height of the bench is 85 cm, the length on the left is 213 cm, the length of the bench on the right is 266 cm and the depth is 88 cm. The width of the 2-seater part is 180 cm, the width of the corner part is 86 cm.

The seat height is 45 cm, the seat depth is 60 cm and the height of the armrests is 68 cm.

The velvet fabric with a vel-

+31 88 96 66 300 info@deeekhoorn.com www.deeekhoorn.com