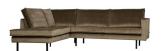

## Additional description

The Rodeo series by BePureHome is modern, tough and contemporary. This corner sofa on the left is spacious, offers plenty of seating space and has a soft velvet fabric. Thanks to its slim frame and loose cushions, the sofa subtly shows in the living room. The legs are made of black metal.

This is the corner sofa on the left, when you stand in front of the sofa, the corner is on the left. The height of the bench is 85 cm, the length on the left is 213 cm, the length of the bench on the right is 266 cm and the depth is 88 cm. The width of the 2-seater part is 180 cm, the width of the corner part is 86 cm.