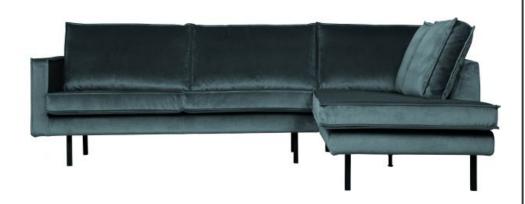

## RODEO CORNER SOFA RIGHT VELVET TEAL

| Productcode       | 800971-198    |
|-------------------|---------------|
| EAN               | 8714713106523 |
| Dimensions        | 85x266x86/213 |
| Material          | 100% pes      |
| Color finish      | teal          |
| Packages          | 2             |
| Country of origin | PL            |
| Intrastat Code    | 94014000      |

## Additional description

The Rodeo series by BePureHome is modern, tough and contemporary. This corner sofa on the right is spacious, offers plenty of seating space and has a soft velvet fabric. Thanks to its slim frame and loose cushions, the sofa subtly shows in the living room. The legs are made of black metal.

This is the corner sofa on the right, when you stand in front of the sofa, the corner is on the right. The height of the bench is 85 cm, the length on the left is 266 cm, the length of the bench on the right is 213 cm and the depth is 88 cm. The width of the 2-seater part is 180 cm, the width of the corner part is 86 cm.

The seat height is 45 cm, the seat depth is 60 cm and the height of the armrests is 68 cm.

The velvet fabric with a vel-

+31 88 96 66 300 info@deeekhoorn.com www.deeekhoorn.com