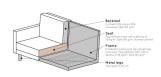

## Additional description

The Rodeo series by BePureHome is modern, tough and contemporary. This corner sofa on the right is spacious, offers plenty of seating space and has a soft velvet fabric. Thanks to its slim frame and loose cushions, the sofa subtly shows in the living room. The legs are made of black metal.

This is the corner sofa on the right, when you stand in front of the sofa, the corner is on the right. The height of the bench is 85 cm, the length on the left is 266 cm, the length of the bench on the right is 213 cm and the depth is 88 cm. The width of the 2-seater part is 180 cm, the width of the corner part is 86 cm.

The seat height is 45 cm, the seat depth is 60 cm and the height of the armrests is 68 cm.

The velvet fabric with a vel-

+31 88 96 66 300 info@deeekhoorn.com www.deeekhoorn.com