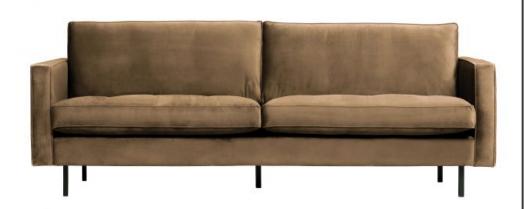

## RODEO CLASSIC SOFA 2,5-SEATER VELVET TAUPE

| Productcode       | 800844-12     |
|-------------------|---------------|
| EAN               | 8714713106585 |
| Dimensions        | 83x230x88     |
| Material          | 100% pes      |
| Color finish      | taupe         |
| Packages          | 1             |
| Country of origin | PL            |
| Intrastat Code    | 94016100      |

## Additional description

The Rodeo series of seats by the Dutch brand BePureHome is modern, tough and contemporary. This Classic 2.5-seater variant has stitched seat cushions which give the sofa a classic touch. The sofa is generous, offers plenty of seating space and has a soft velvet fabric. The slim frame and loose cushions make the sofa look subtle in the living room. The loose cushions are not reversible. The 16 cm high legs are made of metal with a black finish. The seat height is 47 cm, the seat depth is 58 cm, the seat width is 206 cm, the backrest is 49 cm high. The width of the armrests is 12 cm and the height of the armrests is 70 cm.