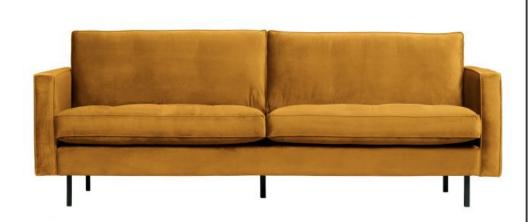

## RODEO CLASSIC SOFA 2,5-SEATER VELVET OCHRE

| Productcode       | 800844-132    |
|-------------------|---------------|
| EAN               | 8714713106608 |
| Dimensions        | 83x230x88     |
| Material          | 100% pes      |
| Color finish      | ochre         |
| Packages          | 1             |
| Country of origin | PL            |
| Intrastat Code    | 94016100      |

## Additional description

The Rodeo series of seats by the Dutch brand BePureHome is modern, tough and contemporary. This Classic 2.5-seater variant has stitched seat cushions which give the sofa a classic touch. The sofa is generous, offers plenty of seating space and has a soft velvet fabric. The slim frame and loose cushions make the sofa look subtle in the living room. The loose cushions are not reversible. The 16 cm high legs are made of metal with a black finish. The seat height is 47 cm, the seat depth is 58 cm, the seat width is 206 cm, the backrest is 49 cm high. The width of the armrests is 12 cm and the height of the armrests is 70 cm.