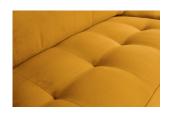

## Additional description

The Rodeo series of seats by the Dutch brand BePureHome is modern, tough and contemporary. This Classic 2.5-seater variant has stitched seat cushions which give the sofa a classic touch. The sofa is generous, offers plenty of seating space and has a soft velvet fabric. The slim frame and loose cushions make the sofa look subtle in the living room. The loose cushions are not reversible. The 16 cm high legs are made of metal with a black finish. The seat height is 47 cm, the seat depth is 58 cm, the seat width is 206 cm, the backrest is 49 cm high. The width of the armrests is 12 cm and the height of the armrests is 70 cm.