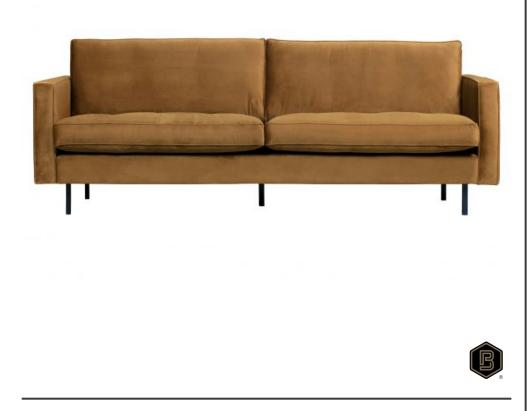

## **RODEO CLASSIC SOFA 2,5-SEATER VELVET HONEY YELLOW**

| Productcode       | 800844-14     |
|-------------------|---------------|
| EAN               | 8714713106615 |
| Dimensions        | 83x230x88     |
| Material          | 100% pes      |
| Color finish      | honey yellow  |
| Packages          | 1             |
| Country of origin | PL            |
| Intrastat Code    | 94016100      |

## Additional description

The Rodeo series of seats by the Dutch brand BePureHome is modern, tough and contemporary. This Classic 2.5-seater variant has stitched seat cushions which give the sofa a classic touch. The sofa is generous, offers plenty of seating space and has a soft velvet fabric. The slim frame and loose cushions make the sofa look subtle in the living room. The loose cushions are not reversible. The 16 cm high legs are made of metal with a black finish. The seat height is 47 cm, the seat depth is 58 cm, the seat width is 206 cm, the backrest is 49 cm high. The width of the armrests is 12 cm and the height of the armrests is 70 cm.