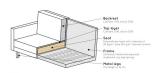

## Additional description

The Rodeo series of seats by the Dutch brand BePureHome is modern, tough and contemporary. This Classic 2.5-seater variant has stitched seat cushions which give the sofa a classic touch. The sofa is generous, offers plenty of seating space and has a soft velvet fabric. The slim frame and loose cushions make the sofa look subtle in the living room. The loose cushions are not reversible. The 16 cm high legs are made of metal with a black finish. The seat height is 47 cm, the seat depth is 58 cm, the seat width is 206 cm, the backrest is 49 cm high. The width of the armrests is 12 cm and the height of the armrests is 70 cm.

The frame of the sofa consistench has a zigzag suspension

+31 88 96 66 300 info@deeekhoorn.com www.deeekhoorn.com