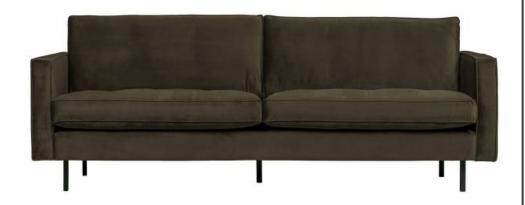

## **RODEO CLASSIC SOFA 2,5-SEATER VELVET DARK GREEN**

## **HUNTER**

| Productcode       | 800844-156    |
|-------------------|---------------|
| EAN               | 8714713106646 |
| Dimensions        | 83x230x88     |
| Material          | 100% pes      |
| Color finish      | dark green    |
| Packages          | 1             |
| Country of origin | PL            |
| Intrastat Code    | 94016100      |

## Additional description

The Rodeo series of seats by the Dutch brand BePureHome is modern, tough and contemporary. This Classic 2.5-seater variant has stitched seat cushions which give the sofa a classic touch. The sofa is generous, offers plenty of seating space and has a soft velvet fabric. The slim frame and loose cushions make the sofa look subtle in the living room. The loose cushions are not reversible. The 16 cm high legs are made of metal with a black finish. The seat height is 47 cm, the seat depth is 58 cm, the seat width is 206 cm, the backrest is 49 cm high. The width of the armrests is 12 cm and the height of the armrests is 70 cm.