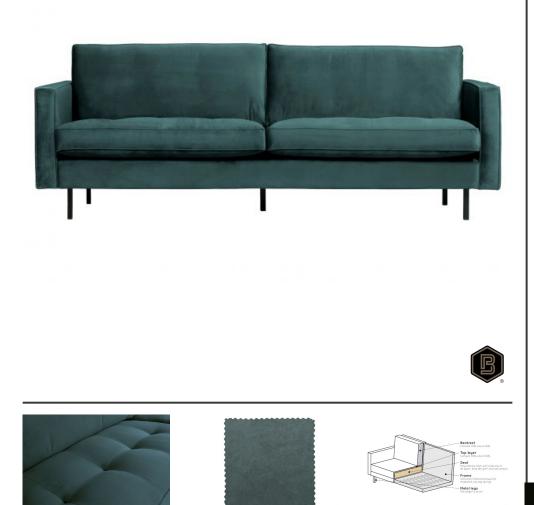

## Additional description

The Rodeo series of seats by the Dutch brand BePureHome is modern, tough and contemporary. This Classic 2.5-seater variant has stitched seat cushions which give the sofa a classic touch. The sofa is generous, offers plenty of seating space and has a soft velvet fabric. The slim frame and loose cushions make the sofa look subtle in the living room. The loose cushions are not reversible. The 16 cm high legs are made of metal with a black finish. The seat height is 47 cm, the seat depth is 58 cm, the seat width is 206 cm, the backrest is 49 cm high. The width of the armrests is 12 cm and the height of the armrests is 70 cm.

The frame of the sofa consists of solid wood, chipboard, beaverboard and cardboard. The bench has a zigzag suspension.

The seat has a foam filling '

+31 88 96 66 300 info@deeekhoorn.com www.deeekhoorn.com