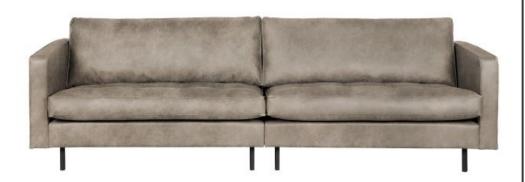

## RODEO CLASSIC SOFA 3-SEATER ELEPHANT SKIN

| Productcode       | 800576-105       |
|-------------------|------------------|
| EAN               | 8714713106943    |
| Dimensions        | 83x275x88        |
| Material          | 50% nylon/50% pu |
| Color finish      | elephant skin    |
| Packages          | 2                |
| Country of origin | PL               |
| Intrastat Code    | 94016100         |

## Additional description

Slim 3-seater sofa Upholstered in leather look Elephant Skin (50% nylon, 50% polyester) Including loose cushions Seat width of 2,5 meter

The Rodeo sofa series by Dutch brand BePureHome is modern, sturdy and contemporary. This Classic 3-seater has stitched-in seat cushions which give the sofa a classic touch. This sofa is spacious, offers plenty of seating and is upholstered in a beautiful Elephant skin. This fabric looks like leather, but is made of 50% nylon and 50% polyester. The warm grey colour gives the sofa a chic look and the fabric feels very soft. Because of the slim frame and loose cushions, the sofa