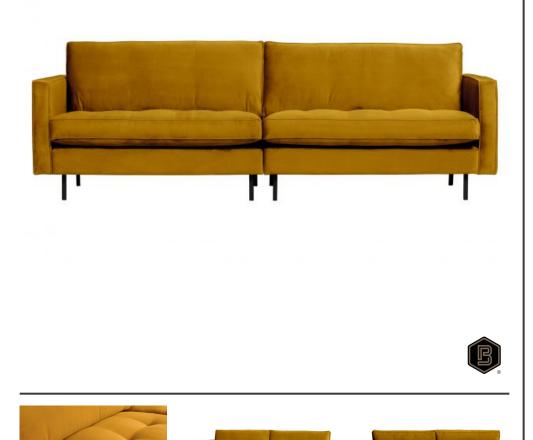

## **RODEO CLASSIC SOFA 3-SEATER VELVET OCHRE**

| Productcode       | 800576-132    |
|-------------------|---------------|
| EAN               | 8714713107216 |
| Dimensions        | 83x275x88     |
| Material          | 100% pes      |
| Color finish      | ochre         |
| Packages          | 2             |
| Country of origin | PL            |
| Intrastat Code    | 94016100      |

## Additional description

The Rodeo series of seats by the Dutch brand BePureHome is modern, tough and contemporary. This Classic 3-seater variant has stitched seat cushions which give the sofa a classic touch. The sofa is generous, offers plenty of seating space and has a soft velvet fabric. The slim frame and loose cushions make the sofa look subtle in the living room. The loose cushions are not reversible. The 16 cm high legs are made of metal with a black finish. The seat height is 47 cm, the seat depth is 58 cm, the seat width is 251 cm, the backrest is 49 cm high. The width of the armrests is 12 cm and the height of the armrests is 70 cm.