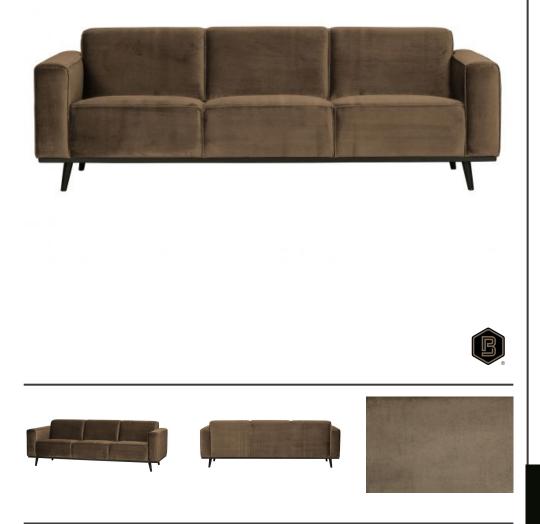

Luxurious, robust 3-seater sofa Velvet taupe (100% PES) Martindale 100,000 H 77 x W 230 x D 93 cm

A bank like this stands as a clear element in the house. A sofa determines the atmosphere of the interior and this sofa provides a good basis for multiple living styles. This sofa Statement from the collection of BePureHome, is basic, but stands out because of its size. Statement is upholstered with a velvet fabric (100% PES) in a taupe color, giving the sofa a chic look and feel. This spacious 3-seater sofa offers plenty of room for the whole family and

is comfortable to sit on. The colors.

Statement has a seat height of 46 cm, a seat width of 195 cm and a seat depth of 62 cm. T

+31 88 96 66 300 info@deeekhoorn.com

www.deeekhoorn.com

www.deeekhoorn.com | 24-09-2021 | CustomerNo 106539