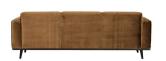

## STATEMENT 3-SEATER 230 CM VELVET HONEY YELLOW

| Productcode       | 377088-14     |
|-------------------|---------------|
| EAN               | 8714713114702 |
| Dimensions        | 77x230x93     |
| Material          | 100% pes      |
| Color finish      | honey yellow  |
| Packages          | 1             |
| Country of origin | LT            |
| Intrastat Code    | 940161000     |

## Additional description

Luxurious, robust 3-seater sofa Velvet (100% PES) in honey yellow colour Martindale 100,000 H 77 x W 230 x D 93 cm

A bank like this stands as a clear element in the house. A sofa determines the atmosphere of the interior and this sofa provides a good basis for multiple living styles. This sofa Statement from the collection of BePureHome, is basic, but stands out because of its size. Statement is upholstered with a velvet fabric (100% PES) in a honey yellow color, which gives the sofa a chic look and feel. This spacious 3-seater sofa offers plenty of room for the