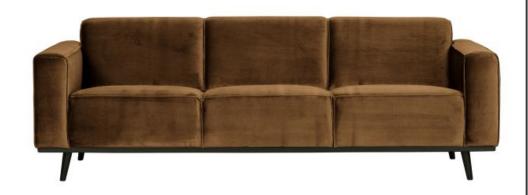

## STATEMENT 3-SEATER 230 CM VELVET HONEY YELLOW

| Productcode       | 377088-14     |
|-------------------|---------------|
| EAN               | 8714713114702 |
| Dimensions        | 77x230x93     |
| Material          | 100% pes      |
| Color finish      | honey yellow  |
| Packages          | 1             |
| Country of origin | LT            |
| Intrastat Code    | 940161000     |

## Additional description

Luxurious, robust 3-seater sofa Velvet (100% PES) in honey yellow colour Martindale 100,000 H 77 x W 230 x D 93 cm

A bank like this stands as a clear element in the house. A sofa determines the atmosphere of the interior and this sofa provides a good basis for multiple living styles. This sofa Statement from the collection of BePureHome, is basic, but stands out because of its size. Statement is upholstered with a velvet fabric (100% PES) in a honey yellow color, which gives the sofa a chic look and feel. This spacious 3-seater sofa offers plenty of room for the