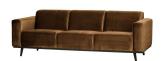

## STATEMENT 3-SEATER 230 CM VELVET HONEY YELLOW

| Productcode       | 377088-14     |
|-------------------|---------------|
| EAN               | 8714713114702 |
| Dimensions        | 77x230x93     |
| Material          | 100% pes      |
| Color finish      | honey yellow  |
| Packages          | 1             |
| Country of origin | LT            |
| Intrastat Code    | 940161000     |

## Additional description

Luxurious, robust 3-seater sofa Velvet (100% PES) in honey yellow colour Martindale 100,000 H 77 x W 230 x D 93 cm

A bank like this stands as a clear element in the house. A sofa determines the atmosphere of the interior and this sofa provides a good basis for multiple living styles. This sofa Statement from the collection of BePureHome, is basic, but stands out because of its size. Statement is upholstered with a velvet fabric (100% PES) in a honey yellow color, which gives the sofa a chic look and feel. This spacious 3-seater sofa offers plenty of room for the