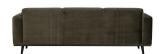

## STATEMENT 3-SEATER 230 CM VELVET WARM GREEN

| Productcode       | 377088-156    |
|-------------------|---------------|
| EAN               | 8714713114719 |
| Dimensions        | 77x230x93     |
| Material          | 100% pes      |
| Color finish      | warm green    |
| Packages          | 1             |
| Country of origin | LT            |
| Intrastat Code    | 940161000     |

## Additional description

Luxurious, robust 3-seater sofa Velvet (100% PES) in warm green colour Martindale 100,000 H 77 x W 230 x D 93 cm

A bank like this stands as a clear element in the house. A sofa determines the atmosphere of the interior and this sofa provides a good basis for multiple living styles. This sofa Statement from the collection of BePureHome, is basic, but stands out because of its size. Statement is upholstered with a velvet fabric (100% PES) in a warm green color, which gives the sofa a chic look and feel. This spacious 3-seater sofa offers plenty of room for the

whole family and is comfort varieties, fabrics and colors

Statement has a seat height of 46 cm, a seat width of 195 cm and

+31 88 96 66 300 info@deeekhoorn.com www.deeekhoorn.com