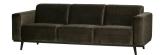

## STATEMENT 3-SEATER 230 CM VELVET WARM GREEN

| Productcode       | 377088-156    |
|-------------------|---------------|
| EAN               | 8714713114719 |
| Dimensions        | 77x230x93     |
| Material          | 100% pes      |
| Color finish      | warm green    |
| Packages          | 1             |
| Country of origin | LT            |
| Intrastat Code    | 940161000     |

## Additional description

Luxurious, robust 3-seater sofa Velvet (100% PES) in warm green colour Martindale 100,000 H 77 x W 230 x D 93 cm

A bank like this stands as a clear element in the house. A sofa determines the atmosphere of the interior and this sofa provides a good basis for multiple living styles. This sofa Statement from the collection of BePureHome, is basic, but stands out because of its size. Statement is upholstered with a velvet fabric (100% PES) in a warm green color, which gives the sofa a chic look and feel. This spacious 3-seater sofa offers plenty of room for the

whole family and is comfort varieties, fabrics and colors

Statement has a seat height of 46 cm, a seat width of 195 cm and

+31 88 96 66 300 info@deeekhoorn.com www.deeekhoorn.com