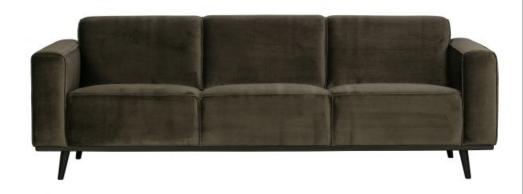

## STATEMENT 3-SEATER 230 CM VELVET WARM GREEN

| Productcode       | 377088-156    |
|-------------------|---------------|
| EAN               | 8714713114719 |
| Dimensions        | 77x230x93     |
| Material          | 100% pes      |
| Color finish      | warm green    |
| Packages          | 1             |
| Country of origin | LT            |
| Intrastat Code    | 940161000     |

## Additional description

Luxurious, robust 3-seater sofa Velvet (100% PES) in warm green colour Martindale 100,000 H 77 x W 230 x D 93 cm

A bank like this stands as a clear element in the house. A sofa determines the atmosphere of the interior and this sofa provides a good basis for multiple living styles. This sofa Statement from the collection of BePureHome, is basic, but stands out because of its size. Statement is upholstered with a velvet fabric (100% PES) in a warm green color, which gives the sofa a chic look and feel. This spacious 3-seater sofa offers plenty of room for the

whole family and is comfort varieties, fabrics and colors

Statement has a seat height of 46 cm, a seat width of 195 cm and

+31 88 96 66 300 info@deeekhoorn.com www.deeekhoorn.com