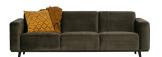

## STATEMENT 3-SEATER 230 CM VELVET WARM GREEN

| Productcode       | 377088-156    |
|-------------------|---------------|
| EAN               | 8714713114719 |
| Dimensions        | 77x230x93     |
| Material          | 100% pes      |
| Color finish      | warm green    |
| Packages          | 1             |
| Country of origin | LT            |
| Intrastat Code    | 940161000     |

## Additional description

Luxurious, robust 3-seater sofa Velvet (100% PES) in warm green colour Martindale 100,000 H 77 x W 230 x D 93 cm

A bank like this stands as a clear element in the house. A sofa determines the atmosphere of the interior and this sofa provides a good basis for multiple living styles. This sofa Statement from the collection of BePureHome, is basic, but stands out because of its size. Statement is upholstered with a velvet fabric (100% PES) in a warm green color, which gives the sofa a chic look and feel. This spacious 3-seater sofa offers plenty of room for the

whole family and is comfort varieties, fabrics and colors

Statement has a seat height of 46 cm, a seat width of 195 cm and

+31 88 96 66 300 info@deeekhoorn.com www.deeekhoorn.com