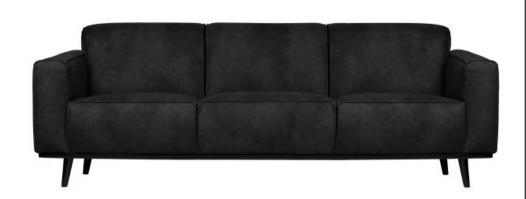

## STATEMENT 3-SEATER 230 CM SUEDINE BLACK

| Productcode       | 377088-17     |
|-------------------|---------------|
| EAN               | 8714713114726 |
| Dimensions        | 77x230x93     |
| Material          | 100% pes      |
| Color finish      | black         |
| Packages          | 1             |
| Country of origin | LT            |
| Intrastat Code    | 940161000     |

## Additional description

Tough, robust 3-seater sofa Black suede (100% PES) made from recycled PET bottles Martindale 55,000 H 77 x W 230 x D 93 cm

A sofa like this stands as a clear element in the home. A sofa determines the atmosphere of the interior and this sofa offers a good basis for multiple living styles. This sofa Statement from the collection of BePureHome, is pure and tough and upholstered in a soft, black suede fabric (100% PES). The design of the Statement sofa is basic, but the size makes it stand out. This spacious 3-seater sofa offers plenty of room for the whole family and is very comfortable. The Statement is a sofa determine the atmosphere of the interior and this sofa offers plenty of multiple in the sofa is basic, but the size makes it stand out. This spacious 3-seater sofa offers plenty of room for the whole family and is very comfortable. The Statement