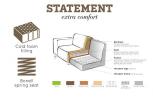

## Additional description

Tough, robust 3-seater sofa Grey recycled leather (70% genuine leather and 30% polyester) Martindale 30,000 H 77 x W 230 x D 93 cm

A bank like this stands as a clear element in the house. A sofa determines the atmosphere of the interior and this sofa provides a good basis for multiple living styles. This sofa Statement from the collection of BePureHome, is pure and tough and upholstered with a gray recycled leather fabric (70% real leather, 30% PES). The design of the Statement sofa is basic, but of course the size makes it stand out. This spacious 3-seater sofa offers plenty

of room for the whole family varieties, fabrics and colors

Statement has a seat height of 46 cm.

+31 88 96 66 300 info@deeekhoorn.com www.deeekhoorn.com