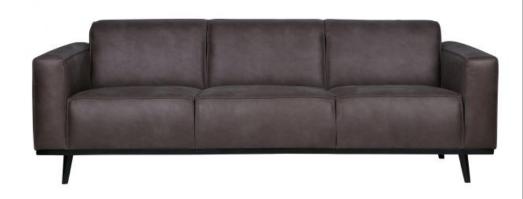

## STATEMENT 3-SEATER 230 CM ECO LEATHER GREY

| Productcode       | 377088-02           |
|-------------------|---------------------|
| EAN               | 8714713114733       |
| Dimensions        | 77x230x93           |
| Material          | 70% leather/30% pes |
| Color finish      | grey                |
| Packages          | 1                   |
| Country of origin | LT                  |
| Intrastat Code    | 940161000           |

## Additional description

Tough, robust 3-seater sofa Grey recycled leather (70% genuine leather and 30% polyester) Martindale 30,000 H 77 x W 230 x D 93 cm

A bank like this stands as a clear element in the house. A sofa determines the atmosphere of the interior and this sofa provides a good basis for multiple living styles. This sofa Statement from the collection of BePureHome, is pure and tough and upholstered with a gray recycled leather fabric (70% real leather, 30% PES). The design of the Statement sofa is basic, but of course the size makes it stand out. This spacious 3-seater sofa offers plenty

of room for the whole family varieties, fabrics and colors

Statement has a seat height of 46 cm.

+31 88 96 66 300 info@deeekhoorn.com www.deeekhoorn.com