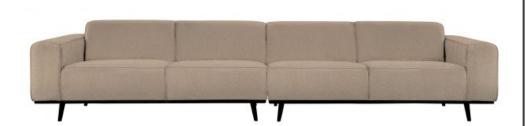

## STATEMENT XL 4-SEATER 372 CM BOUCLE BEIGE

| Productcode       | 378656-B      |
|-------------------|---------------|
| EAN               | 8714713117925 |
| Dimensions        | 77x372x93     |
| Material          | 100% pes      |
| Color finish      | beige         |
| Packages          | 2             |
| Country of origin | LT            |
| Intrastat Code    | 940161000     |

## Additional description

Robust, elegant 4-seater sofa Bouclé fabric (100% PES) in a beige shade Martindale 100,000 H 77 x W 372 x D 93 cm

A bank like this stands as a clear element in the house. A sofa determines the atmosphere of the interior and this sofa provides a good basis for multiple living styles. This sofa Statement xl from the collection of BePureHome, is basic, but certainly stands out because of its size! Statement is upholstered with a bouclé fabric (100% PES) in a beige color, which gives the sofa a chic look and feel. This spacious 4-seater xl bench offers plenty of room for

the whole family and sits w fabrics and colors.

Statement has a seat height of 45 cm, a seat width of 312.

+31 88 96 66 300 info@deeekhoorn.com www.deeekhoorn.com