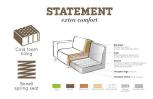

## Additional description

Robust, elegant 4-seater sofa Bouclé fabric (100% PES) in a beige shade Martindale 100,000 H 77 x W 372 x D 93 cm

A bank like this stands as a clear element in the house. A sofa determines the atmosphere of the interior and this sofa provides a good basis for multiple living styles. This sofa Statement xl from the collection of BePureHome, is basic, but certainly stands out because of its size! Statement is upholstered with a bouclé fabric (100% PES) in a beige color, which gives the sofa a chic look and feel. This spacious 4-seater xl bench offers plenty of room for

the whole family and sits w fabrics and colors.

Statement has a seat height of 45 cm, a seat width of 312.

+31 88 96 66 300 info@deeekhoorn.com www.deeekhoorn.com