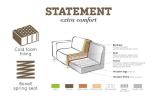

## Additional description

Attractive, eye-catching corner bench Bouclé fabric (100% PES) in a beige shade Also available in a left-hand variant H 77 x W 274 x D 210 cm

A bank like this stands as a clear element in the house. A sofa determines the atmosphere of the interior and this sofa provides a good basis for multiple living styles. This corner sofa Statement from the collection of BePureHome, is basic, but stands out because of its size. Statement is upholstered with a bouclé fabric (100% PES) in a beige color, giving the sofa a chic look and feel. This Statement corner sofa has plenty of seating space, is comfortable to sit on and is available in a r