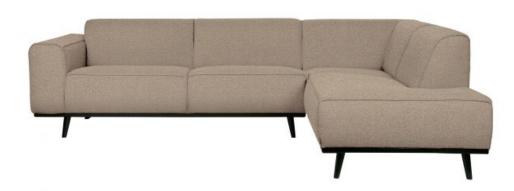

## STATEMENT CORNER SOFA RIGHT BOUCLE BEIGE

| Productcode       | 378655-В      |
|-------------------|---------------|
| EAN               | 8714713117932 |
| Dimensions        | 77x274x210    |
| Material          | 100% pes      |
| Color finish      | beige         |
| Packages          | 2             |
| Country of origin | LT            |
| Intrastat Code    | 940161000     |

## Additional description

Attractive, eye-catching corner bench Bouclé fabric (100% PES) in a beige shade Also available in a left-hand variant H 77 x W 274 x D 210 cm

A bank like this stands as a clear element in the house. A sofa determines the atmosphere of the interior and this sofa provides a good basis for multiple living styles. This corner sofa Statement from the collection of BePureHome, is basic, but stands out because of its size. Statement is upholstered with a bouclé fabric (100% PES) in a beige color, giving the sofa a chic look and feel. This Statement corner sofa has plenty of seating space, is comfortable to sit on and is available in a r