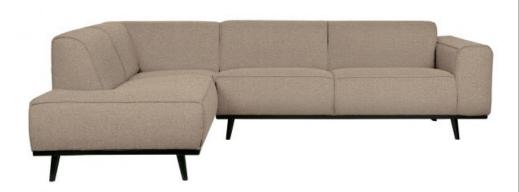

## STATEMENT CORNER SOFA LEFT BOUCLE BEIGE

| Productcode       | 378652-B      |
|-------------------|---------------|
| EAN               | 8714713117949 |
| Dimensions        | 77x274x210    |
| Material          | 100% pes      |
| Color finish      | beige         |
| Packages          | 2             |
| Country of origin | LT            |
| Intrastat Code    | 940161000     |

## Additional description

Attractive, eye-catching corner bench Bouclé fabric (100% PES) in a beige shade Also available in a right-hand version H 77 x W 274 x D 210 cm

A bank like this stands as a clear element in the house. A sofa determines the atmosphere of the interior and this sofa provides a good basis for multiple living styles. This corner sofa Statement from the collection of BePureHome, is basic, but stands out because of its size. Statement is upholstered with a bouclé fabric (100% PES) in a beige color, giving the sofa a chic look and feel. This Statement corner sofa has plenty of seating space, is comfortable to sit on and is available in a r