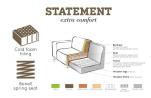

## Additional description

Attractive, eye-catching corner bench Bouclé fabric (100% PES) in a beige shade Also available in a right-hand version H 77 x W 274 x D 210 cm

A bank like this stands as a clear element in the house. A sofa determines the atmosphere of the interior and this sofa provides a good basis for multiple living styles. This corner sofa Statement from the collection of BePureHome, is basic, but stands out because of its size. Statement is upholstered with a bouclé fabric (100% PES) in a beige color, giving the sofa a chic look and feel. This Statement corner sofa has plenty of seating space, is comfortable to sit on and is available in a r