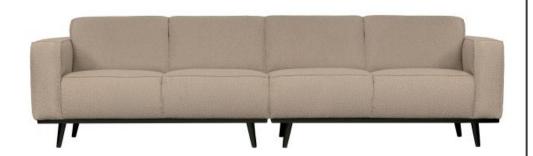

## STATEMENT 4-SEATER 280 CM BOUCLE BEIGE

| Productcode       | 378657-В      |
|-------------------|---------------|
| EAN               | 8714713117963 |
| Dimensions        | 77x280x93     |
| Material          | 100% pes      |
| Color finish      | beige         |
| Packages          | 2             |
| Country of origin | LT            |
| Intrastat Code    | 940161000     |

## Additional description

Robust, elegant 4-seater sofa Bouclé fabric (100% PES) in a beige shade Martindale 100,000 H 77 x W 280 x D 93 cm

A bank like this stands as a clear element in the house. A sofa determines the atmosphere of the interior and this sofa provides a good basis for multiple living styles. This sofa Statement from the collection of BePureHome, is basic, but stands out because of its size. Statement is upholstered with a bouclé fabric (100% PES) in a beige color, giving the sofa a chic look and feel. This spacious 4-seater sofa offers plenty of room for the whole family and sits wonderfully. The Stater