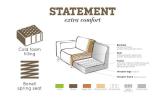

## Additional description

Robust, elegant 4-seater sofa Bouclé fabric (100% PES) in a beige shade Martindale 100,000 H 77 x W 280 x D 93 cm

A bank like this stands as a clear element in the house. A sofa determines the atmosphere of the interior and this sofa provides a good basis for multiple living styles. This sofa Statement from the collection of BePureHome, is basic, but stands out because of its size. Statement is upholstered with a bouclé fabric (100% PES) in a beige color, giving the sofa a chic look and feel. This spacious 4-seater sofa offers plenty of room for the whole family and sits wonderfully. The Stater

Statement has a seat height

+31 88 96 66 300 info@deeekhoorn.com www.deeekhoorn.com