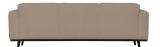

## STATEMENT 3-SEATER 230 CM BOUCLE BEIGE

| Productcode       | 377088-В      |
|-------------------|---------------|
| EAN               | 8714713117970 |
| Dimensions        | 77x230x93     |
| Material          | 100% pes      |
| Color finish      | beige         |
| Packages          | 1             |
| Country of origin | LT            |
| Intrastat Code    | 940161000     |

## Additional description

Chic, robust 3-seater sofa Bouclé fabric (100% PES) in a beige shade Martindale 100,000 H 77 x W 230 x D 93 cm

A bank like this stands as a clear element in the house. A sofa determines the atmosphere of the interior and this sofa provides a good basis for multiple living styles. This sofa Statement from the collection of BePureHome, is basic, but stands out because of its size. Statement is upholstered with a bouclé fabric (100% PES) in a beige color, giving the sofa a chic look and feel. This spacious 3-seater sofa offers plenty of room for the whole family and sits wonderfully. The Stater