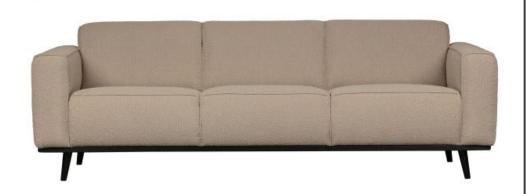

## STATEMENT 3-SEATER 230 CM BOUCLE BEIGE

| Productcode       | 377088-В      |
|-------------------|---------------|
| EAN               | 8714713117970 |
| Dimensions        | 77x230x93     |
| Material          | 100% pes      |
| Color finish      | beige         |
| Packages          | 1             |
| Country of origin | LT            |
| Intrastat Code    | 940161000     |

## Additional description

Chic, robust 3-seater sofa Bouclé fabric (100% PES) in a beige shade Martindale 100,000 H 77 x W 230 x D 93 cm

A bank like this stands as a clear element in the house. A sofa determines the atmosphere of the interior and this sofa provides a good basis for multiple living styles. This sofa Statement from the collection of BePureHome, is basic, but stands out because of its size. Statement is upholstered with a bouclé fabric (100% PES) in a beige color, giving the sofa a chic look and feel. This spacious 3-seater sofa offers plenty of room for the whole family and sits wonderfully. The Stater