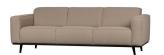

## STATEMENT 3-SEATER 230 CM BOUCLE BEIGE

| Productcode       | 377088-В      |
|-------------------|---------------|
| EAN               | 8714713117970 |
| Dimensions        | 77x230x93     |
| Material          | 100% pes      |
| Color finish      | beige         |
| Packages          | 1             |
| Country of origin | LT            |
| Intrastat Code    | 940161000     |

## Additional description

Chic, robust 3-seater sofa Bouclé fabric (100% PES) in a beige shade Martindale 100,000 H 77 x W 230 x D 93 cm

A bank like this stands as a clear element in the house. A sofa determines the atmosphere of the interior and this sofa provides a good basis for multiple living styles. This sofa Statement from the collection of BePureHome, is basic, but stands out because of its size. Statement is upholstered with a bouclé fabric (100% PES) in a beige color, giving the sofa a chic look and feel. This spacious 3-seater sofa offers plenty of room for the whole family and sits wonderfully. The Stater