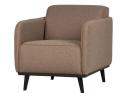

## STATEMENT ARM CHAIR BOUCLE NOUGAT

| Productcode       | 378670-N      |
|-------------------|---------------|
| EAN               | 8714713118274 |
| Dimensions        | 77x72x93      |
| Material          | 100% pes      |
| Color finish      | nougat        |
| Packages          | 1             |
| Country of origin | LT            |
| Intrastat Code    | 940161000     |

## Additional description

Friendly, comfortable armchair Bouclé fabric (100% PES) in a nougat shade Martindale 100,000 H 77 x W 72 x D 93 cm

An armchair like this stands as a clear element in the house. This armchair Statement from the BePureHome collection is basic, but stands out because of its size. The armchair has friendly, soft shapes and is equipped with a high armrest, making it comfortable to sit in. Statement is upholstered with a bouclé fabric (100% PES) in a nougat colour, which gives the armchair a chic look and feels great. The Statement armchair is available in several fabrics and colors.

Statement has a seat height

armrests have a height of 66 cm with a width of 6.5 cm. The legs h

+31 88 96 66 300 info@deeekhoorn.com www.deeekhoorn.com