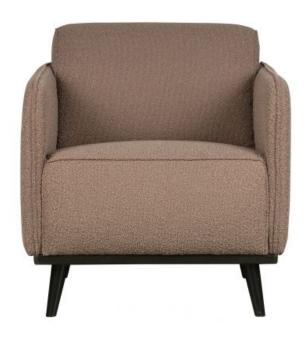

## STATEMENT ARM CHAIR BOUCLE NOUGAT

| Productcode       | 378670-N      |
|-------------------|---------------|
| EAN               | 8714713118274 |
| Dimensions        | 77x72x93      |
| Material          | 100% pes      |
| Color finish      | nougat        |
| Packages          | 1             |
| Country of origin | LT            |
| Intrastat Code    | 940161000     |

## Additional description

Friendly, comfortable armchair Bouclé fabric (100% PES) in a nougat shade Martindale 100,000 H 77 x W 72 x D 93 cm

An armchair like this stands as a clear element in the house. This armchair Statement from the BePureHome collection is basic, but stands out because of its size. The armchair has friendly, soft shapes and is equipped with a high armrest, making it comfortable to sit in. Statement is upholstered with a bouclé fabric (100% PES) in a nougat colour, which gives the armchair a chic look and feels great. The Statement armchair is available in several fabrics and colors.

Statement has a seat height

armrests have a height of 66 cm with a width of 6.5 cm. The legs h

+31 88 96 66 300 info@deeekhoorn.com www.deeekhoorn.com