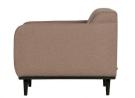

## STATEMENT ARM CHAIR BOUCLE NOUGAT

| Productcode       | 378670-N      |
|-------------------|---------------|
| EAN               | 8714713118274 |
| Dimensions        | 77x72x93      |
| Material          | 100% pes      |
| Color finish      | nougat        |
| Packages          | 1             |
| Country of origin | LT            |
| Intrastat Code    | 940161000     |

## Additional description

Friendly, comfortable armchair Bouclé fabric (100% PES) in a nougat shade Martindale 100,000 H 77 x W 72 x D 93 cm

An armchair like this stands as a clear element in the house. This armchair Statement from the BePureHome collection is basic, but stands out because of its size. The armchair has friendly, soft shapes and is equipped with a high armrest, making it comfortable to sit in. Statement is upholstered with a bouclé fabric (100% PES) in a nougat colour, which gives the armchair a chic look and feels great. The Statement armchair is available in several fabrics and colors.

Statement has a seat height

armrests have a height of 66 cm with a width of 6.5 cm. The legs h

+31 88 96 66 300 info@deeekhoorn.com www.deeekhoorn.com