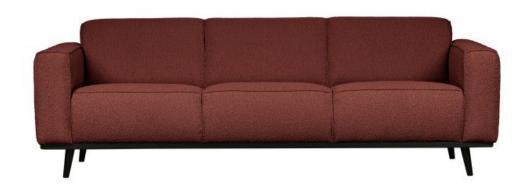

## STATEMENT 3-SEATER 230 CM BOUCLE CHESTNUT

| Productcode       | 377088-C      |
|-------------------|---------------|
| EAN               | 8714713118281 |
| Dimensions        | 77x230x93     |
| Material          | 100% pes      |
| Color finish      | chestnut      |
| Packages          | 1             |
| Country of origin | LT            |
| Intrastat Code    | 940161000     |

## Additional description

Chic, robust 3-seater sofa Bouclé fabric (100% PES) in a chestnut shade Martindale 100,000 H 77 x W 230 x D 93 cm

A bank like this stands as a clear element in the house. A sofa determines the atmosphere of the interior and this sofa provides a good basis for multiple living styles. This sofa Statement from the collection of BePureHome, is basic, but stands out because of its size. Statement is upholstered with a bouclé fabric (100% PES) in a chestnut color, giving the sofa a chic look and feel. This spacious 3-seater sofa offers plenty of room for the whole family and is comfortable to

family and is comfortable fabrics and colors.

Statement has a seat height of 46 cm, a seat width of 195 cm and a

+31 88 96 66 300 info@deeekhoorn.com www.deeekhoorn.com