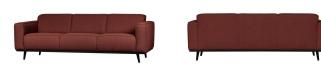

## STATEMENT 3-SEATER 230 CM BOUCLE CHESTNUT

| Productcode       | 377088-C      |
|-------------------|---------------|
| EAN               | 8714713118281 |
| Dimensions        | 77x230x93     |
| Material          | 100% pes      |
| Color finish      | chestnut      |
| Packages          | 1             |
| Country of origin | LT            |
| Intrastat Code    | 940161000     |

## Additional description

Chic, robust 3-seater sofa Bouclé fabric (100% PES) in a chestnut shade Martindale 100,000 H 77 x W 230 x D 93 cm

A bank like this stands as a clear element in the house. A sofa determines the atmosphere of the interior and this sofa provides a good basis for multiple living styles. This sofa Statement from the collection of BePureHome, is basic, but stands out because of its size. Statement is upholstered with a bouclé fabric (100% PES) in a chestnut color, giving the sofa a chic look and feel. This spacious 3-seater sofa offers plenty of room for the whole family and is comfortable to

family and is comfortable fabrics and colors.

Statement has a seat height of 46 cm, a seat width of 195 cm and a

+31 88 96 66 300 info@deeekhoorn.com www.deeekhoorn.com