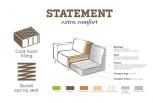

## Additional description

Robust, elegant 4-seater sofa Bouclé fabric (100% PES) in a butter shade Martindale 100,000 H 77 x W 372 x D 93 cm

A bank like this stands as a clear element in the house. A sofa determines the atmosphere of the interior and this sofa provides a good basis for multiple living styles. This sofa Statement xl from the collection of BePureHome, is basic, but certainly stands out because of its size! Statement is upholstered with a bouclé fabric (100% PES) in a butter color, which gives the sofa a chic look and feel. This spacious 4-seater xl bench offers plenty of

room for the whole family a variants, fabrics and colors

Statement has a seat height of 45 cm, a seat width of 3.

+31 88 96 66 300 info@deeekhoorn.com www.deeekhoorn.com