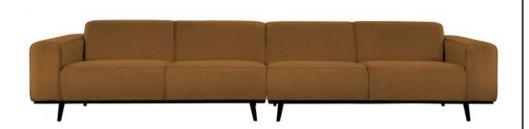

## STATEMENT XL 4-SEATER 372 CM BOUCLE BUTTER

| Productcode       | 378656-U      |
|-------------------|---------------|
| EAN               | 8714713118359 |
| Dimensions        | 77x372x93     |
| Material          | 100% pes      |
| Color finish      | butter        |
| Packages          | 2             |
| Country of origin | LT            |
| Intrastat Code    | 940161000     |

## Additional description

Robust, elegant 4-seater sofa Bouclé fabric (100% PES) in a butter shade Martindale 100,000 H 77 x W 372 x D 93 cm

A bank like this stands as a clear element in the house. A sofa determines the atmosphere of the interior and this sofa provides a good basis for multiple living styles. This sofa Statement xl from the collection of BePureHome, is basic, but certainly stands out because of its size! Statement is upholstered with a bouclé fabric (100% PES) in a butter color, which gives the sofa a chic look and feel. This spacious 4-seater xl bench offers plenty of

room for the whole family a variants, fabrics and colors

Statement has a seat height of 45 cm, a seat width of 3.

+31 88 96 66 300 info@deeekhoorn.com www.deeekhoorn.com