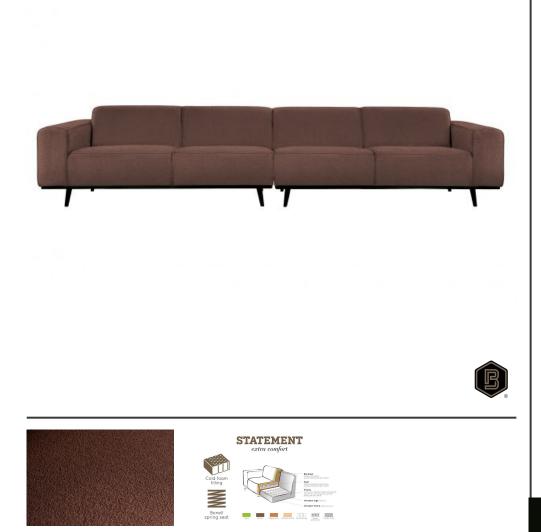

## STATEMENT XL 4-SEATER 372 CM BOUCLE COFFEE

| Productcode            | 378656-K      |
|------------------------|---------------|
| EAN                    | 8714713118380 |
| Dimensions             | 77x372x93     |
| Material               | 100% pes      |
| Color finish           | coffee        |
| Packages               | 2             |
| Country of origin      | LT            |
| Intrastat Code         | 940161000     |
| Additional description |               |

Robust, elegant 4-seater sofa Bouclé fabric (100% PES) in a coffee tint Martindale 100,000 H 77 x W 372 x D 93 cm

A bank like this stands as a clear element in the house. A sofa determines the atmosphere of the interior and this sofa provides a good basis for multiple living styles. This sofa Statement xl from the collection of BePureHome, is basic, but certainly stands out because of its size! Statement is upholstered with a bouclé fabric (100% PES) in a coffee color, which gives the sofa a chic look and feel. This spacious 4-seater xl bench offers plenty of

room for the whole family a varieties, fabrics and colors

Statement has a seat height of 45 cm, a seat width of 3

+31 88 96 66 300

info@deeekhoorn.com

www.deeekhoorn.com

www.deeekhoorn.com | 24-09-2021 | CustomerNo 106539