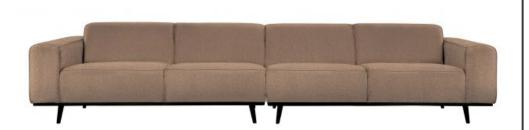

## Additional description

Robust, elegant 4-seater sofa Bouclé fabric (100% PES) in a nougat shade Martindale 100,000 H 77 x W 372 x D 93 cm

A bank like this stands as a clear element in the house. A sofa determines the atmosphere of the interior and this sofa provides a good basis for multiple living styles. This sofa Statement xl from the collection of BePureHome, is basic, but certainly stands out because of its size! Statement is upholstered with a bouclé fabric (100% PES) in a nougat color, which gives the sofa a chic look and feel. This spacious 4-seater xl bench offers plenty of

room for the whole family a variants, fabrics and colors

Statement has a seat height of 45 cm, a seat width of 3.

+31 88 96 66 300 info@deeekhoorn.com www.deeekhoorn.com