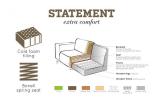

## Additional description

Robust, elegant 4-seater sofa Bouclé fabric (100% PES) in a nougat shade Martindale 100,000 H 77 x W 372 x D 93 cm

A bank like this stands as a clear element in the house. A sofa determines the atmosphere of the interior and this sofa provides a good basis for multiple living styles. This sofa Statement xl from the collection of BePureHome, is basic, but certainly stands out because of its size! Statement is upholstered with a bouclé fabric (100% PES) in a nougat color, which gives the sofa a chic look and feel. This spacious 4-seater xl bench offers plenty of

room for the whole family a variants, fabrics and colors

Statement has a seat height of 45 cm, a seat width of 3.

+31 88 96 66 300 info@deeekhoorn.com www.deeekhoorn.com