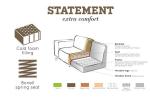

## Additional description

Attractive, eye-catching corner bench Bouclé fabric (100% PES) in a chestnut shade Also available in a right-hand version H 77 x W 274 x D 210 cm

A bank like this stands as a clear element in the house. A sofa determines the atmosphere of the interior and this sofa provides a good basis for multiple living styles. This corner sofa Statement from the collection of BePureHome, is basic, but stands out because of its size. Statement is upholstered with a bouclé fabric (100% PES) in a chestnut color, giving the sofa a chic look and feel. This Statement corner sofa has plenty of seating space, is