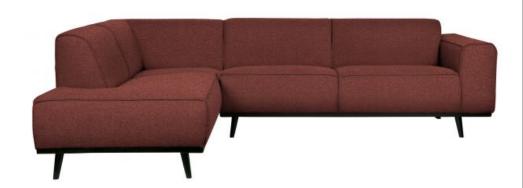

## STATEMENT CORNER SOFA LEFT BOUCLE CHESTNUT

| Productcode       | 378652-C      |
|-------------------|---------------|
| EAN               | 8714713118731 |
| Dimensions        | 77x274x210    |
| Material          | 100% pes      |
| Color finish      | chestnut      |
| Packages          | 2             |
| Country of origin | LT            |
| Intrastat Code    | 940161000     |

## Additional description

Attractive, eye-catching corner bench Bouclé fabric (100% PES) in a chestnut shade Also available in a right-hand version H 77 x W 274 x D 210 cm

A bank like this stands as a clear element in the house. A sofa determines the atmosphere of the interior and this sofa provides a good basis for multiple living styles. This corner sofa Statement from the collection of BePureHome, is basic, but stands out because of its size. Statement is upholstered with a bouclé fabric (100% PES) in a chestnut color, giving the sofa a chic look and feel. This Statement corner sofa has plenty of seating space, is