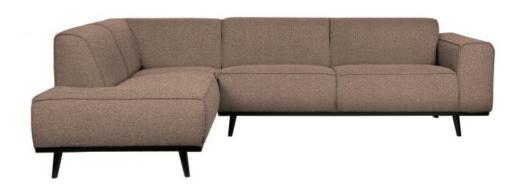

## STATEMENT CORNER SOFA LEFT BOUCLE NOUGAT

| Productcode       | 378652-N      |
|-------------------|---------------|
| EAN               | 8714713118748 |
| Dimensions        | 77x274x210    |
| Material          | 100% pes      |
| Color finish      | nougat        |
| Packages          | 2             |
| Country of origin | LT            |
| Intrastat Code    | 940161000     |

## Additional description

Attractive, eye-catching corner bench Bouclé fabric (100% PES) in a nougat shade Also available in a right-hand version H 77 x W 274 x D 210 cm

A bank like this stands as a clear element in the house. A sofa determines the atmosphere of the interior and this sofa provides a good basis for multiple living styles. This corner sofa Statement from the collection of BePureHome, is basic, but stands out because of its size. Statement is upholstered with a bouclé fabric (100% PES) in a nougat color, which gives the sofa a chic look and feel. This corner sofa Statement has plenty of seating space, sits comfortably and is available

and the corner is on the left

+31 88 96 66 300 info@deeekhoorn.com www.deeekhoorn.com