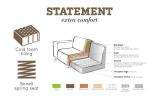

## STATEMENT CORNER SOFA RIGHT BOUCLE BUTTER

| Productcode       | 378655-U      |
|-------------------|---------------|
| EAN               | 8714713118755 |
| Dimensions        | 77x274x210    |
| Material          | 100% pes      |
| Color finish      | butter        |
| Packages          | 2             |
| Country of origin | LT            |
| Intrastat Code    | 940161000     |

## Additional description

Attractive, eye-catching corner bench Bouclé fabric (100% PES) in a butter shade Also available in a left-hand variant H  $77 \times W 274 \times D 210 \text{ cm}$ 

A bank like this stands as a clear element in the house. A sofa determines the atmosphere of the interior and this sofa provides a good basis for multiple living styles. This corner sofa Statement from the collection of BePureHome, is basic, but stands out because of its size. Statement is upholstered with a bouclé fabric (100% PES) in a butter color, giving the sofa a chic look and feel. This Statement corner sofa has plenty of seating space, is comfortable