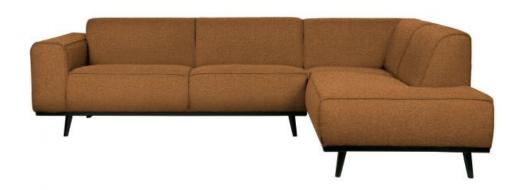

## STATEMENT CORNER SOFA RIGHT BOUCLE BUTTER

| Productcode       | 378655-U      |
|-------------------|---------------|
| EAN               | 8714713118755 |
| Dimensions        | 77x274x210    |
| Material          | 100% pes      |
| Color finish      | butter        |
| Packages          | 2             |
| Country of origin | LT            |
| Intrastat Code    | 940161000     |

## Additional description

Attractive, eye-catching corner bench Bouclé fabric (100% PES) in a butter shade Also available in a left-hand variant H  $77 \times W 274 \times D 210 \text{ cm}$ 

A bank like this stands as a clear element in the house. A sofa determines the atmosphere of the interior and this sofa provides a good basis for multiple living styles. This corner sofa Statement from the collection of BePureHome, is basic, but stands out because of its size. Statement is upholstered with a bouclé fabric (100% PES) in a butter color, giving the sofa a chic look and feel. This Statement corner sofa has plenty of seating space, is comfortable