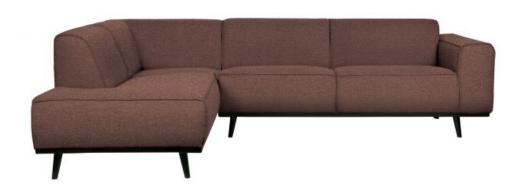

## STATEMENT CORNER SOFA LEFT BOUCLE COFFEE

| Productcode       | 378652-K      |
|-------------------|---------------|
| EAN               | 8714713118793 |
| Dimensions        | 77x274x210    |
| Material          | 100% pes      |
| Color finish      | coffee        |
| Packages          | 2             |
| Country of origin | LT            |
| Intrastat Code    | 940161000     |

## Additional description

Attractive, eye-catching corner bench Bouclé fabric (100% PES) in a coffee tint Also available in a right-hand version H 77 x W 274 x D 210 cm

A bank like this stands as a clear element in the house. A sofa determines the atmosphere of the interior and this sofa provides a good basis for multiple living styles. This corner sofa Statement from the collection of BePureHome, is basic, but stands out because of its size. Statement is upholstered with a bouclé fabric (100% PES) in a coffee color, giving the sofa a chic look and feel. This Statement corner sofa has plenty of seating space, is comfortable

to sit on and is available in and the corner is on the left

+31 88 96 66 300 info@deeekhoorn.com www.deeekhoorn.com