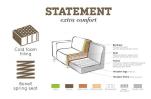

## Additional description

Attractive, eye-catching corner bench Bouclé fabric (100% PES) in a coffee tint Also available in a right-hand version H 77 x W 274 x D 210 cm

A bank like this stands as a clear element in the house. A sofa determines the atmosphere of the interior and this sofa provides a good basis for multiple living styles. This corner sofa Statement from the collection of BePureHome, is basic, but stands out because of its size. Statement is upholstered with a bouclé fabric (100% PES) in a coffee color, giving the sofa a chic look and feel. This Statement corner sofa has plenty of seating space, is comfortable