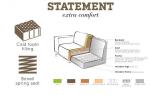

## Additional description

Attractive, eye-catching corner bench Bouclé fabric (100% PES) in a chestnut shade Also available in a left-hand variant H 77 x W 274 x D 210 cm

A bank like this stands as a clear element in the house. A sofa determines the atmosphere of the interior and this sofa provides a good basis for multiple living styles. This corner sofa Statement from the collection of BePureHome, is basic, but stands out because of its size. Statement is upholstered with a bouclé fabric (100% PES) in a chestnut color, giving the sofa a chic look and feel. This Statement corner sofa has plenty of seating space, is