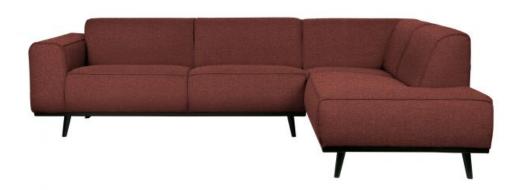

## STATEMENT CORNER SOFA RIGHT BOUCLE CHESTNUT

| Productcode       | 378655-C      |
|-------------------|---------------|
| EAN               | 8714713118809 |
| Dimensions        | 77x274x210    |
| Material          | 100% pes      |
| Color finish      | chestnut      |
| Packages          | 2             |
| Country of origin | LT            |
| Intrastat Code    | 940161000     |

## Additional description

Attractive, eye-catching corner bench Bouclé fabric (100% PES) in a chestnut shade Also available in a left-hand variant H 77 x W 274 x D 210 cm

A bank like this stands as a clear element in the house. A sofa determines the atmosphere of the interior and this sofa provides a good basis for multiple living styles. This corner sofa Statement from the collection of BePureHome, is basic, but stands out because of its size. Statement is upholstered with a bouclé fabric (100% PES) in a chestnut color, giving the sofa a chic look and feel. This Statement corner sofa has plenty of seating space, is