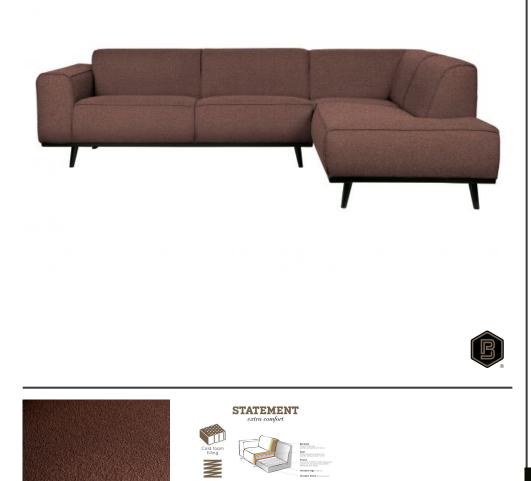

## STATEMENT CORNER SOFA RIGHT BOUCLE COFFEE

3.3. 8000

| Productcode            | 378655-К      |
|------------------------|---------------|
| EAN                    | 8714713118878 |
| Dimensions             | 77x274x210    |
| Material               | 100% pes      |
| Color finish           | coffee        |
| Packages               | 2             |
| Country of origin      | LT            |
| Intrastat Code         | 940161000     |
| Additional description |               |

Additional description

Attractive, eye-catching corner bench Bouclé fabric (100% PES) in a coffee tint Also available in a left-hand variant H 77 x W 274 x D 210 cm

A bank like this stands as a clear element in the house. A sofa determines the atmosphere of the interior and this sofa provides a good basis for multiple living styles. This corner sofa Statement from the collection of BePureHome, is basic, but stands out because of its size. Statement is upholstered with a bouclé fabric (100% PES) in a coffee color, giving the sofa a chic look and feel. This Statement corner sofa has plenty of seating space, is comfortable

to sit on and is available in and the corner is on the rig

+31 88 96 66 300 info@deeekhoorn.com www.deeekhoorn.com