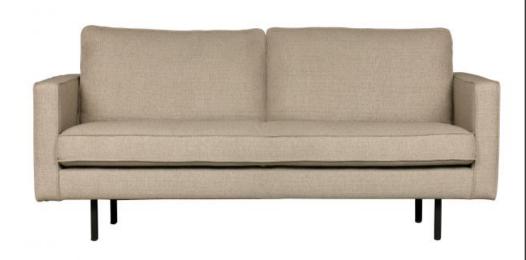

## **RODEO STRETCHED 2,5 SEATER SAHARA**

| Productcode       | 801542-H      |
|-------------------|---------------|
| EAN               | 8714713123766 |
| Dimensions        | 85x190x86     |
| Material          | pp            |
| Color finish      | sahara        |
| Packages          | 1             |
| Country of origin | PL            |
| Intrastat Code    | 94014000      |

## Additional description

2.5-seater sofa with a chic look Soft fabric (100% polyester) in a sahara shade Fits well in multiple interior styles H 85 cm x W 190 cm x D 90 cm

This fabric is the latest fabric version of the beautiful Rodeo series from the collection of Dutch brand BePureHome. This Rodeo Stretched 2,5-seater sofa is modern, chic and contemporary. This Stretched sofa has a beautiful, soft and rich fabric in a sahara hue. Because of the slender frame and loose cushions, the sofa shows subtly in the living room. The seat has one large cushion, the back has two loose cushions.

The legs are made of black height of the armrests is 68

+31 88 96 66 300 info@deeekhoorn.com www.deeekhoorn.com