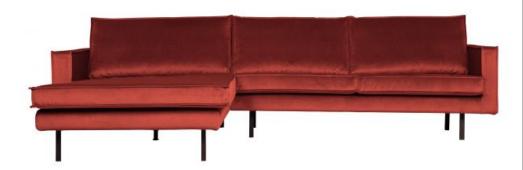

## RODEO CHAISE LONGUE LEFT VELVET CHESTNUT

| Productcode       | 800905-205    |
|-------------------|---------------|
| EAN               | 8714713125951 |
| Dimensions        | 85x300x86/155 |
| Material          | 100% pes      |
| Color finish      | chestnut      |
| Packages          | 2             |
| Country of origin | PL            |
| Intrastat Code    | 94014000      |

## Additional description

The Rodeo seating series from the BePureHome brand is modern, tough and contemporary. This chaise longue sofa on the left is generous, offers plenty of seating space and has a soft velvet fabric. Because of the slim frame and loose cushions, the sofa subtly shows in the living room.

The legs are made of black metal. The seat height is 45 cm, the seat width is 274 cm (of the long chair part 120 cm), the seat depth is 60 cm (of the long chair part 125 cm) and the height of the armrests is 67 cm.